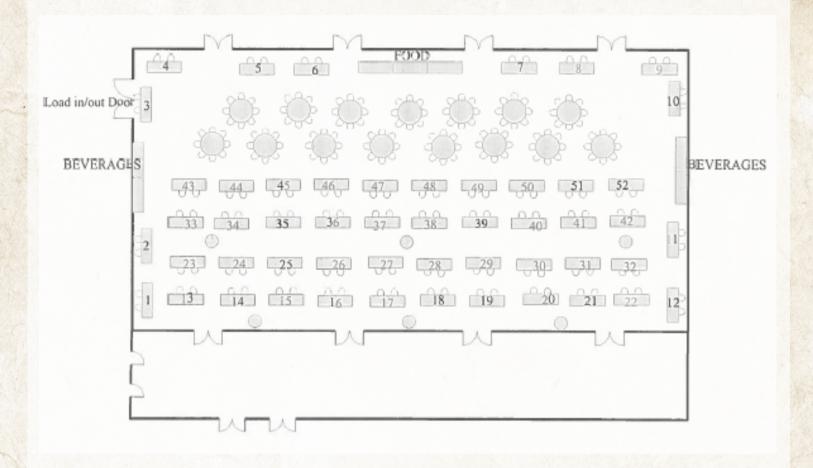

ur meals, two keynote speakers, one welcome reception in the exhibit hall, and a second social event with axe-throwing and bowling
- a special opportunity to celebrate PHA's 50th Anniversary at our Anniversary Dinner Celebration

(additional registration fee required)

## **Exhibit space registration includes:**

- One 6' table with linen
- Two chairs
- Wastebasket
- Two free registrations to conference events and sessions (excluding 50th Anniversary Dinner)

Please note: exhibit spaces are table top displays only



## Exhibitor Pricing

affiliate member exhibitor fee

PHA 2021 affiliate membership & member exhibitor fee

\$800

\$1,550

join or renew your PHA now and save over \$200 off exhibitor fee, plus members benefits!

non-member exhibitor fee

\$1,750

## Exhibit Hall Floor Plan